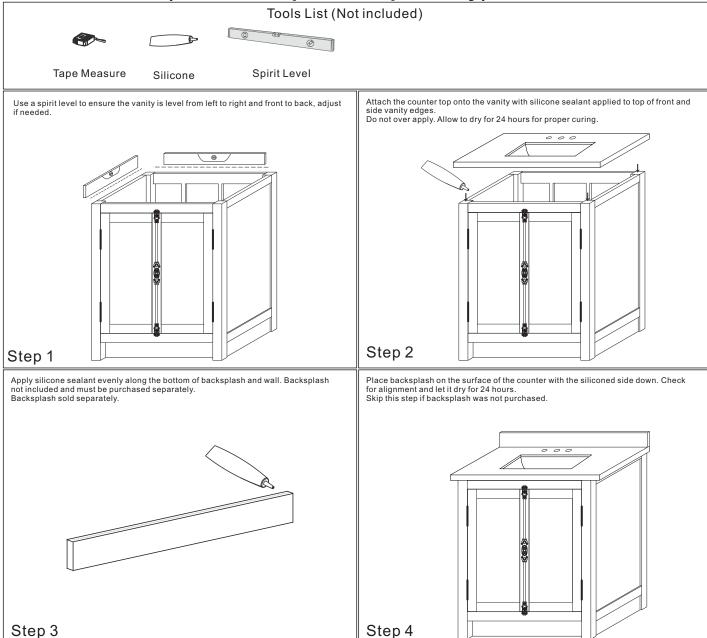

NOTE: SINK STYLE, SHAPE, FAUCET HOLES, CUTOUT ON TOP, VANITY MAY VARY FROM THE PICTURE ABOVE. INSTRUCTIONAL PURPOSE ONLY.